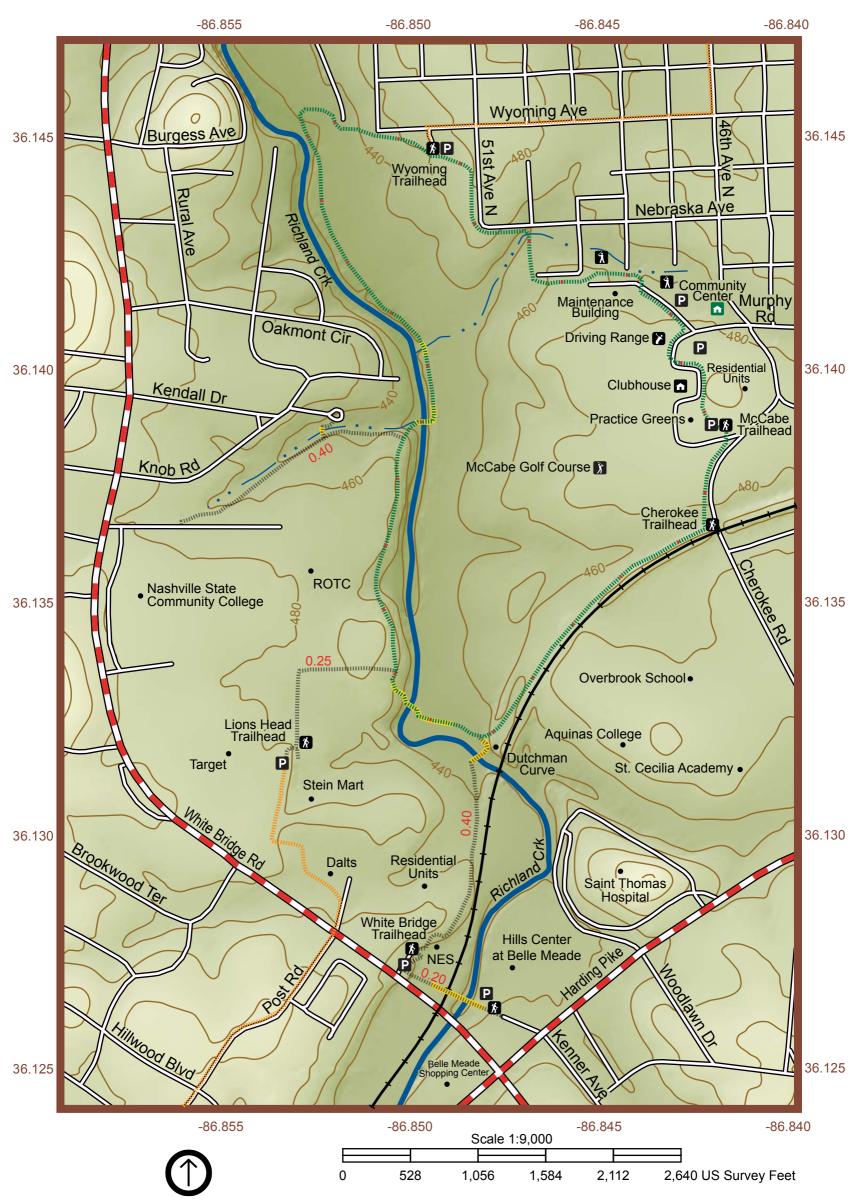

**Richland Creek** Greenway Metro - Davidson County Nashville, Tennessee

**Emergency - 911** 

Please practice minimum impact usage

20 feet contour intervals

Red dots on the Richland Creek Greenway - Loop represent 0.10 mile

On 05/11/2014 the magnetic declination is -3.5° changing by -0.10° per year

NAD27 CONUS Datum Universal Transverse Mercator Zone 16

| Ŕ | Trailhead          |
|---|--------------------|
| Ρ | Parking            |
|   | Greenway Loop      |
|   | Connector Paths    |
|   | Music City Bikeway |
|   | Bridge             |

map by cloudhiking.com all rights reserved **Richland Creek Greenway** Mileage (Loop from McCabe Trailhead)

0.00 McCabe Trailhead 0.15 Cherokee Trailhead 0.65 Dutchmans Curve 0.85 Lions Head Connector 1.20 Nashville State Community **College Connector** 2.00 Wyoming Trailhead 2.55 McCabe Community Center 2.75 McCabe Trailhead

**Connector Distances** (one way) 0.20 - Old White Bridge 0.40 - White Bridge Connector 0.25 - Lions Head Connector 0.40 - Nashville St Community College Connector