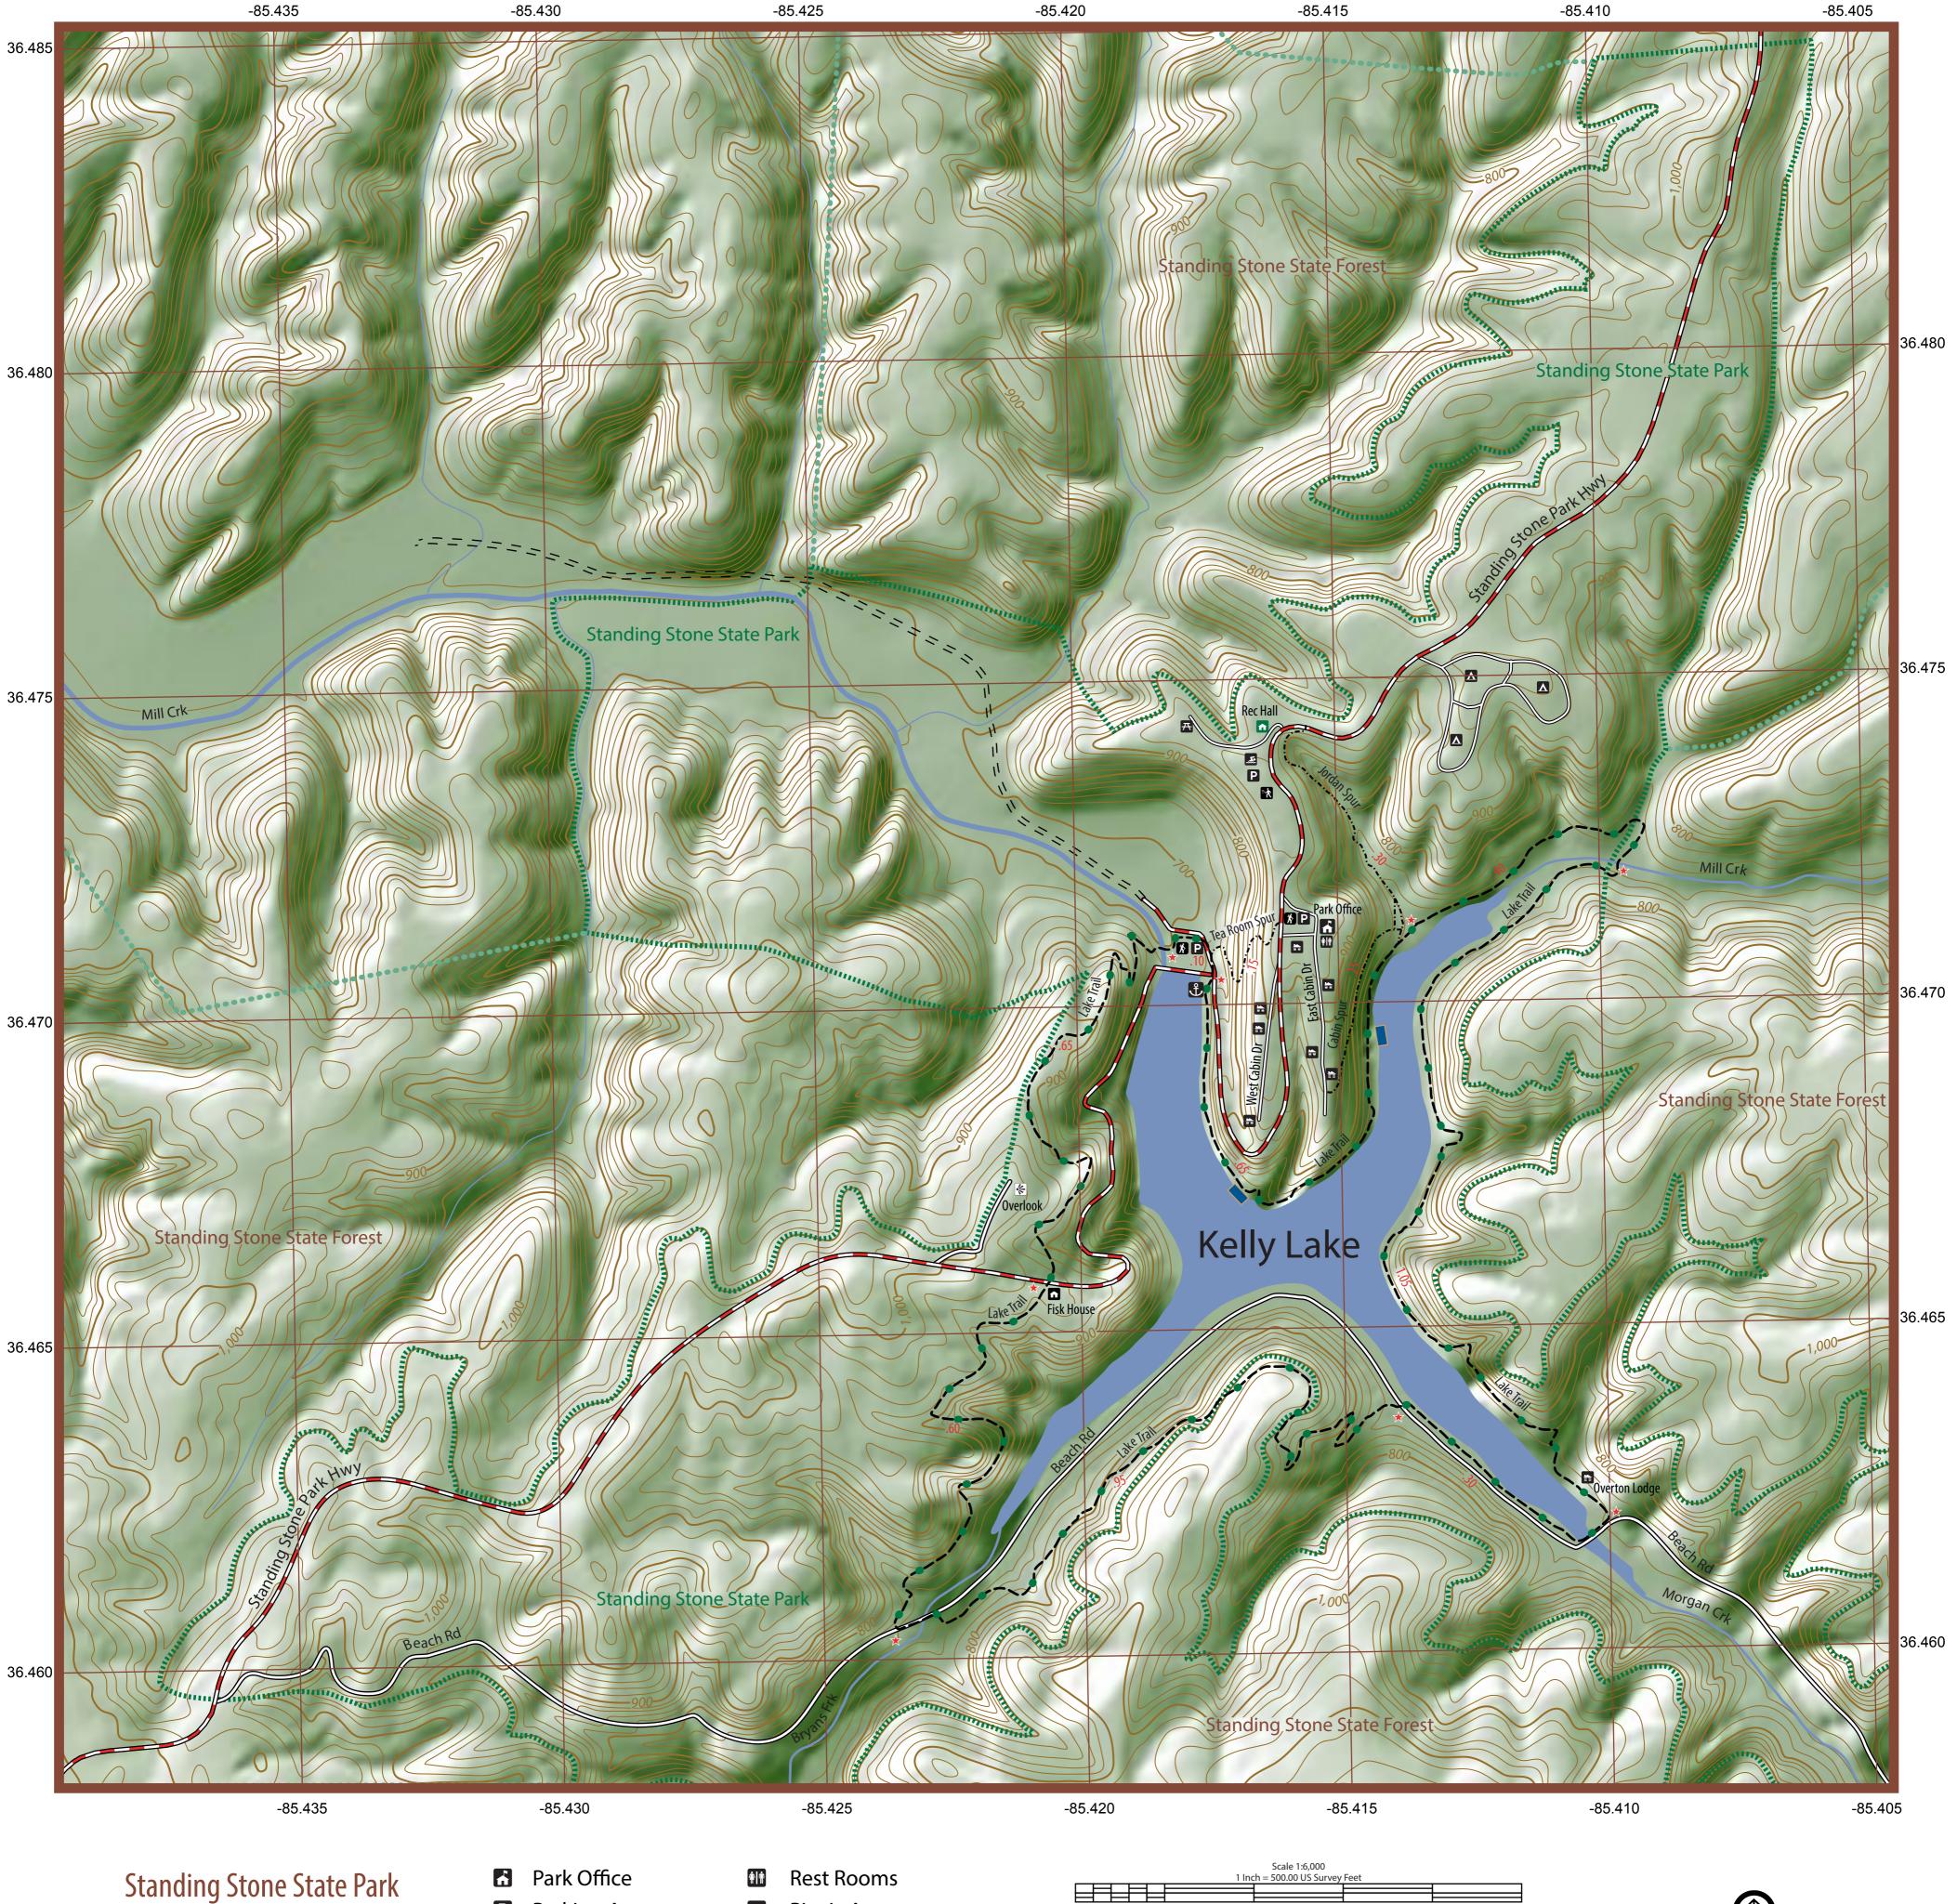

1674 Standing Stone State Park Hwy Hilham, TN 38568

Park Office - 931-823-6347

State Park Boundary **State Forest Boundary** 

- Parking Area
- **Recreation Hall**
- Trailhead
- **Boat Rentals**
- Waypoints Mileage
- ← Lake Trail
- Picnic Area
- Campground
- **Boat House**
- Cabins and Lodges
- Park Building
- Overlook
- Other Park Trails

NAD27 CONUS Datum, Universal Transverse Mercator Zone 16 On 01/06/2013 the magnetic declination is -4.5° changing by -0.09° per year

The Lake Trail circles Standingstone Lake in 4.70 miles. The Lake Trail is moderate in grade. Additional information is available at the Park Office. Connector trails lead from the Park Office, Cabins, and Recreation Hall to the Lake.